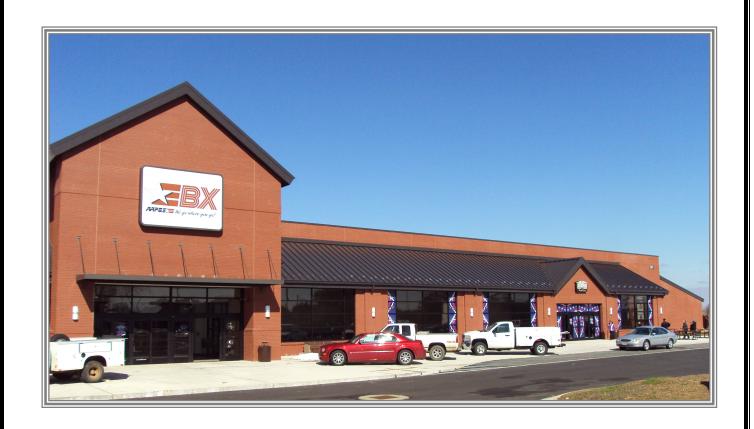

# New BX opens doors Feb. 25

by Arlo Taylor 19th Airlift Wing, Public Affairs

2/3/2010 - LITTLE ROCK AIR FORCE BASE, Ark. -- The Army and Air Force Exchange Service opens the doors to its new 122,000 square-foot mall at 9 a.m. Feb. 25 and will provide Little Rock AFB customers an entirely new shopping experience.

The new facility located next to the commissary puts all major AAFES shopping facilities under one roof. In addition to the main exchange, BXtra and Military Clothing Sales, the new building will house specialty stores Game Stop, Sports Shop and Décor Shop. The mall's expanded 192-seat food court adds Starbucks, Charley's Grilled Subs and Taco Bell to old favorites Anthony's Pizza and Robin Hood.