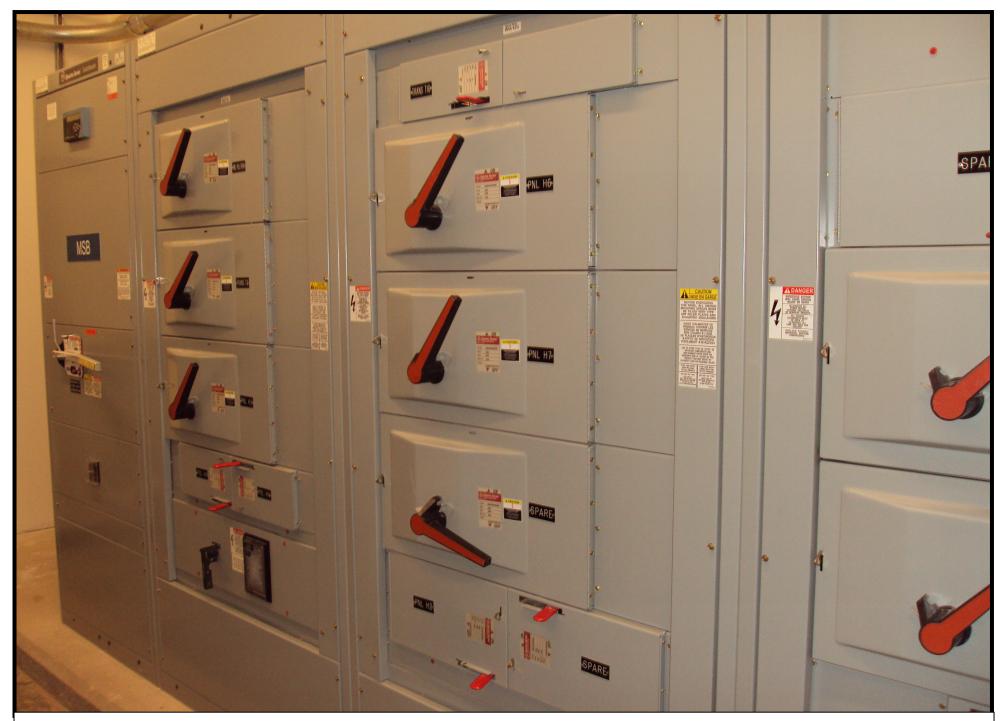

# **Installation of High Voltage Cabling** SIMON-TELELECT

CENTRAL ELECTRICAL ROOM

**Lighting Contactors – Controls Site and Interior Lights** 

**Warehouse Electrical Panels and Contactors** 

Main Switchgear – 2400 Amp, 4 sections

# Systems Installed:

- Site Lighting
- Switchgear
- Lighting
- Controls
- Fire Alarm
- Intrusion
- High Voltage