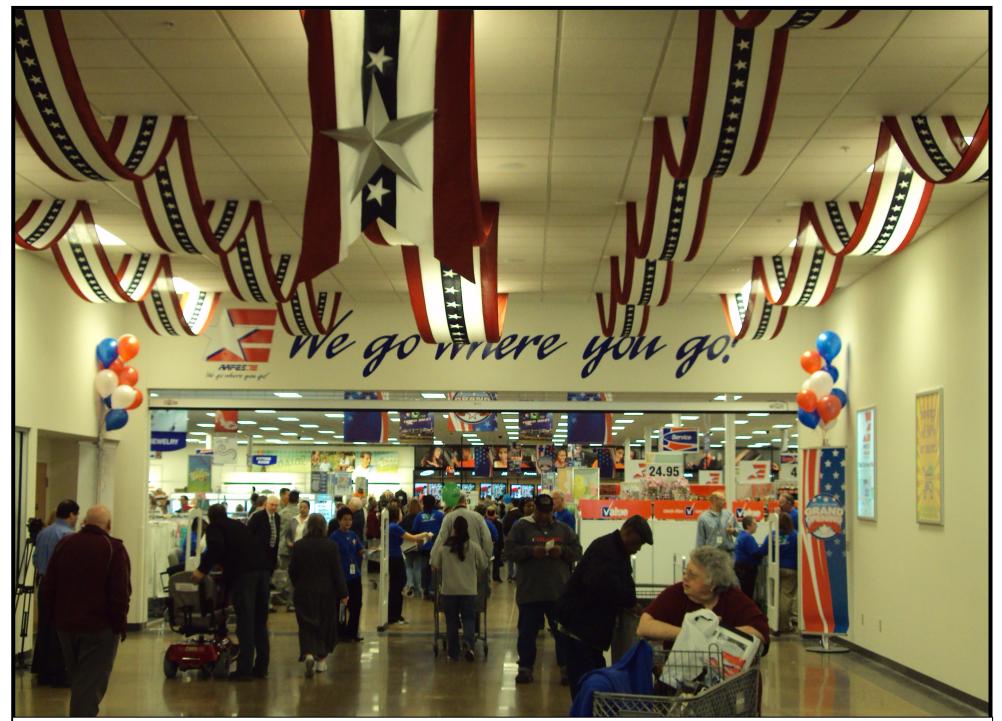

Clothing Area in Shopping Center, photo taken February 16<sup>th</sup>, 2010

Food Court Area during their test run (free lunch for military), photo taken February 17<sup>th</sup>, 2010

**GRAND OPENING SALE ~ February 25<sup>th</sup>, 2010** 

# New BX opens doors Feb. 25

by Arlo Taylor 19th Airlift Wing, Public Affairs

2/3/2010 - LITTLE ROCK AIR FORCE BASE, Ark. -- The Army and Air Force Exchange Service opens the doors to its new 122,000 square-foot mall at 9 a.m. Feb. 25 and will provide Little Rock AFB customers an entirely new shopping experience.