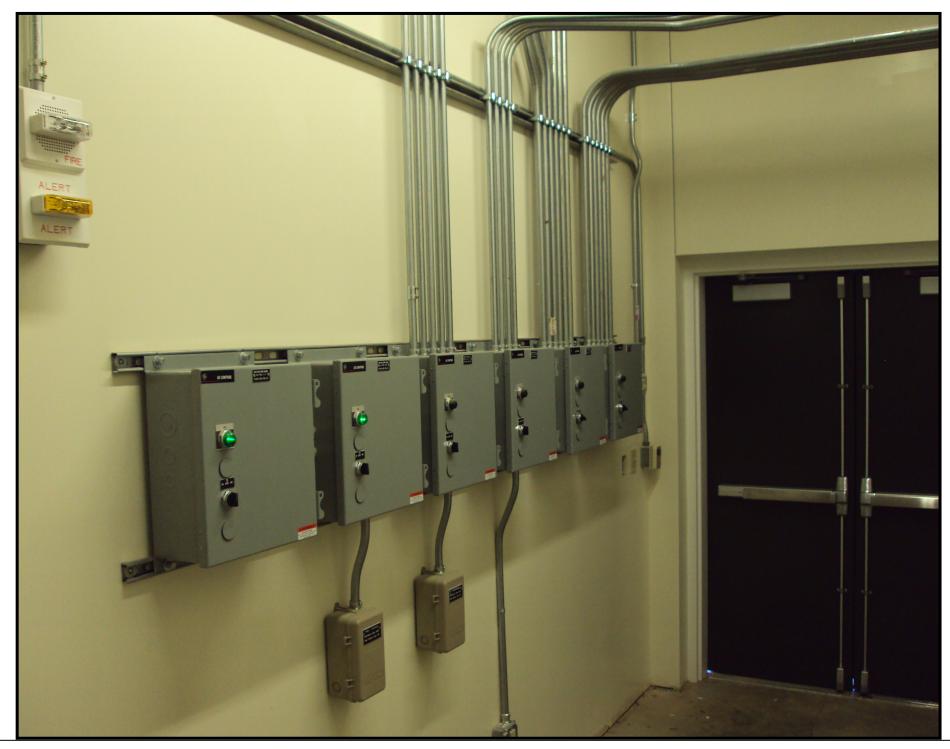

# **Installation of High Voltage Cabling** SIMON-TELELECT

CENTRAL ELECTRICAL ROOM

**Lighting Contactors – Controls Site and Interior Lights** 

**Warehouse Electrical Panels and Contactors** 

Main Switchgear – 2400 Amp, 4 sections

# Systems Installed:

- Site Lighting
- Switchgear
- Lighting
- Controls
- Fire Alarm
- Intrusion
- High Voltage