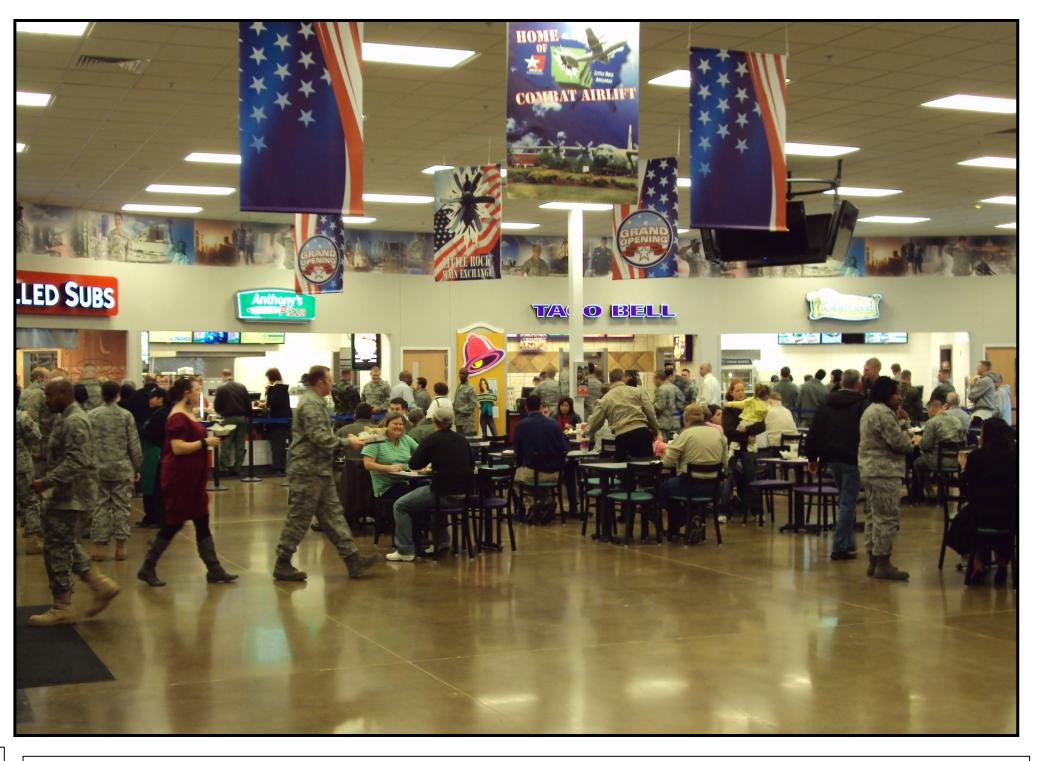

Clothing Area in Shopping Center, photo taken February 16<sup>th</sup>, 2010

Food Court Area during their test run (free lunch for military), photo taken February 17<sup>th</sup>, 2010

**GRAND OPENING SALE ~ February 25<sup>th</sup>, 2010** 

The new facility located next to the commissary puts all major AAFES shopping facilities under one roof. In addition to the main exchange, BXtra and Military Clothing Sales, the new building will house specialty stores Game Stop, Sports Shop and Décor Shop. The mall's expanded 192-seat food court adds Starbucks, Charley's Grilled Subs and Taco Bell to old favorites Anthony's Pizza and Robin Hood.