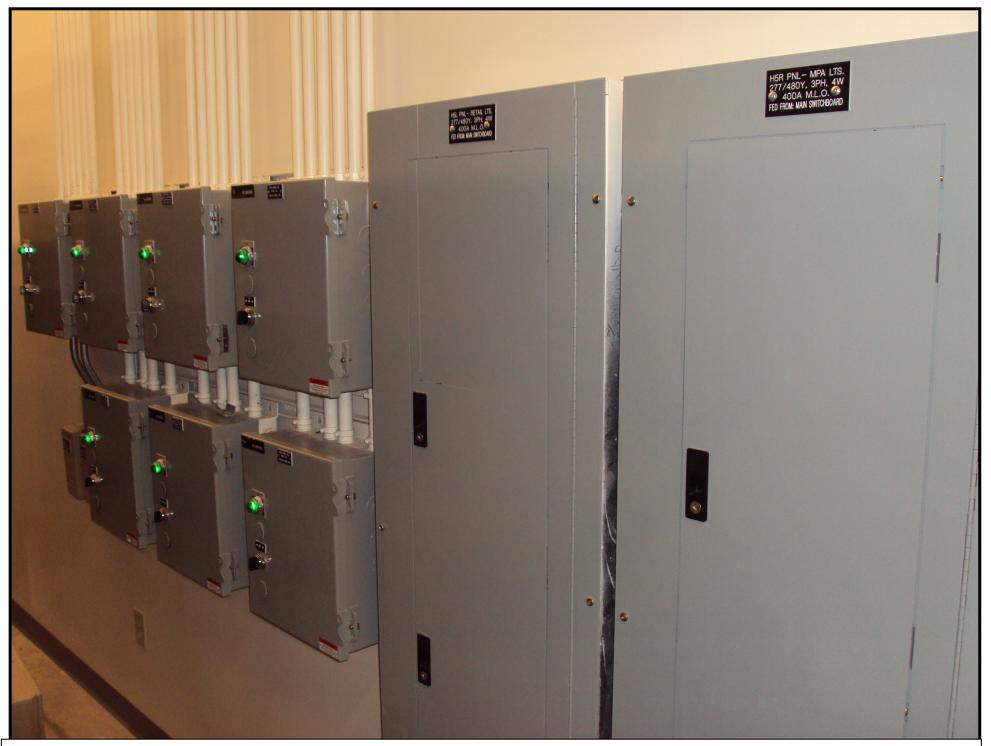

# **Installation of High Voltage Cabling** SIMON-TELELECT

CENTRAL ELECTRICAL ROOM

**Lighting Contactors – Controls Site and Interior Lights** 

**Warehouse Electrical Panels and Contactors** 

Main Switchgear – 2400 Amp, 4 sections

# Systems Installed:

- Site Lighting
- Switchgear
- Lighting
- Controls
- Fire Alarm
- Intrusion
- High Voltage