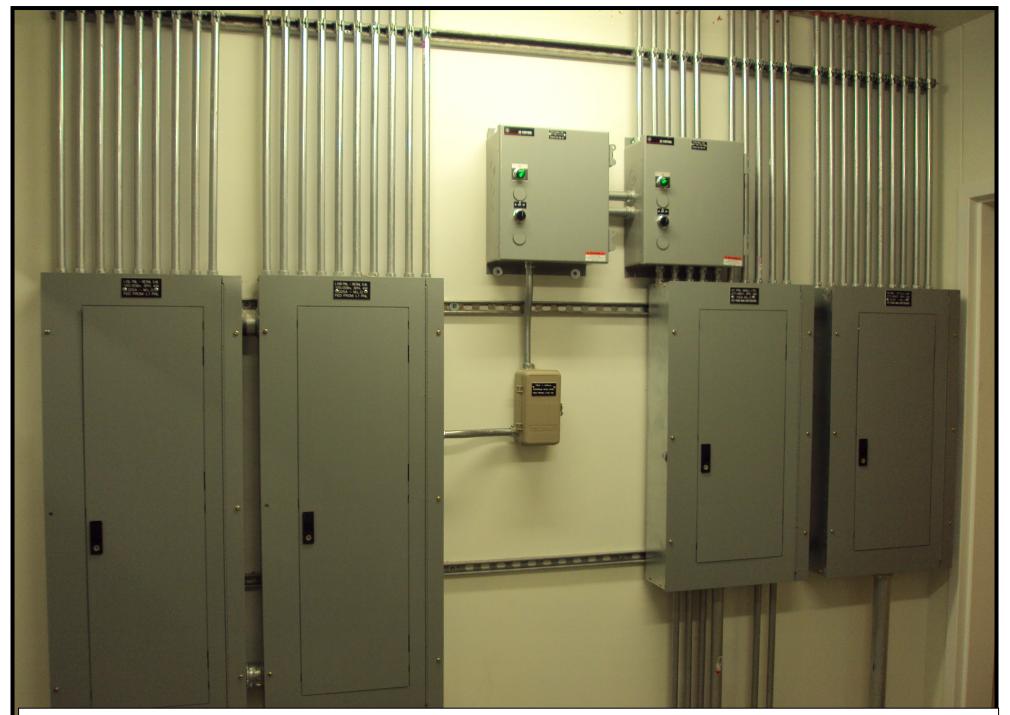

# **Installation of High Voltage Cabling** SIMON-TELELECT

CENTRAL ELECTRICAL ROOM

**Lighting Contactors – Controls Site and Interior Lights** 

**Warehouse Electrical Panels and Contactors** 

Main Switchgear – 2400 Amp, 4 sections